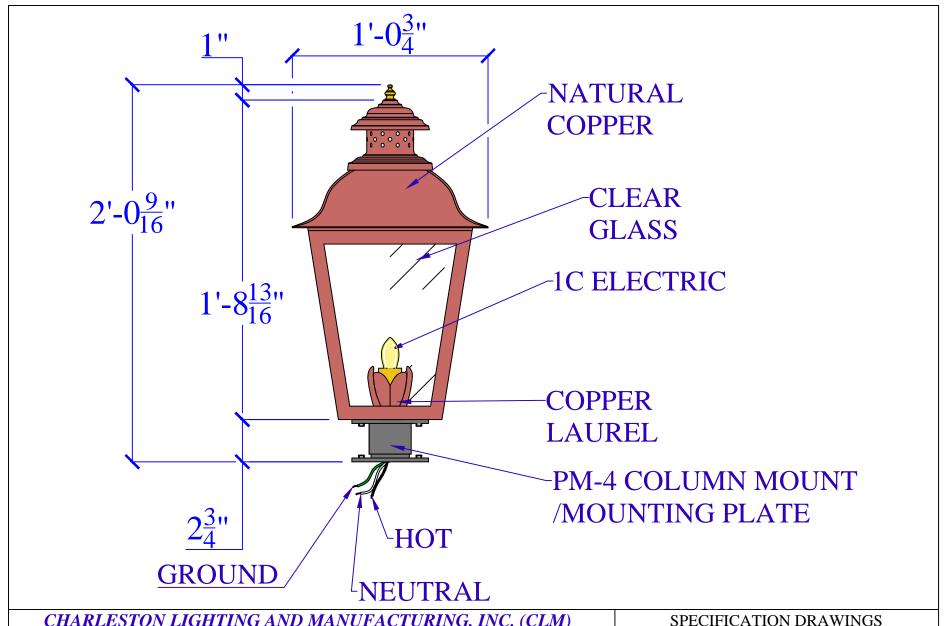

| LIGHT:   | AL - 4012 - 1C LAUREL - PM-4 Column Mount | DATE: | APP.BY: | J.D. |
|----------|-------------------------------------------|-------|---------|------|
| BRACKET: | PM-4 COLUMN MOUNT/MOUNTING PLATE          |       | REV.    |      |